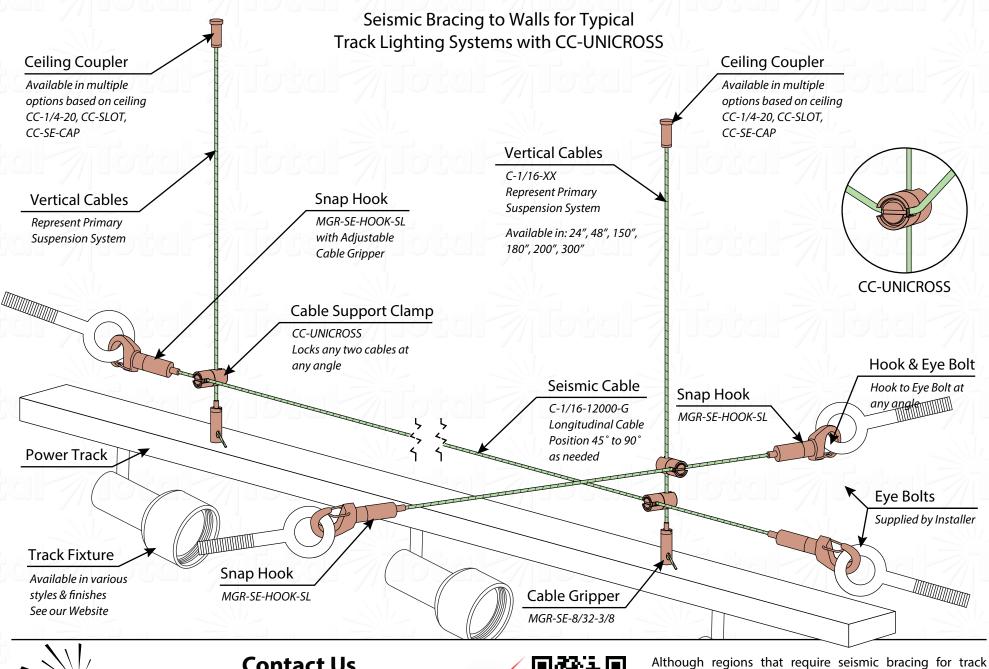

## **Email:**

Support@TotalLightingSupply.com **Phone:** 

(847) 868-2512

Although regions that require seismic bracing for track lighting do not exactly specify the requirements, we suggest that you review these drawings with both your electrician and building inspector before you order. As of this time we have not had a problem with inspection of any of our systems but it is always good to check in advance.

## **Email:**

Support@TotalLightingSupply.com **Phone:** 

(847) 868-2512

lighting do not exactly specify the requirements. We suggest that you review these drawings with both your electrician and building inspector before you order. As of this time we have not had a problem with inspection of any of our systems but it is always good to check in advance.