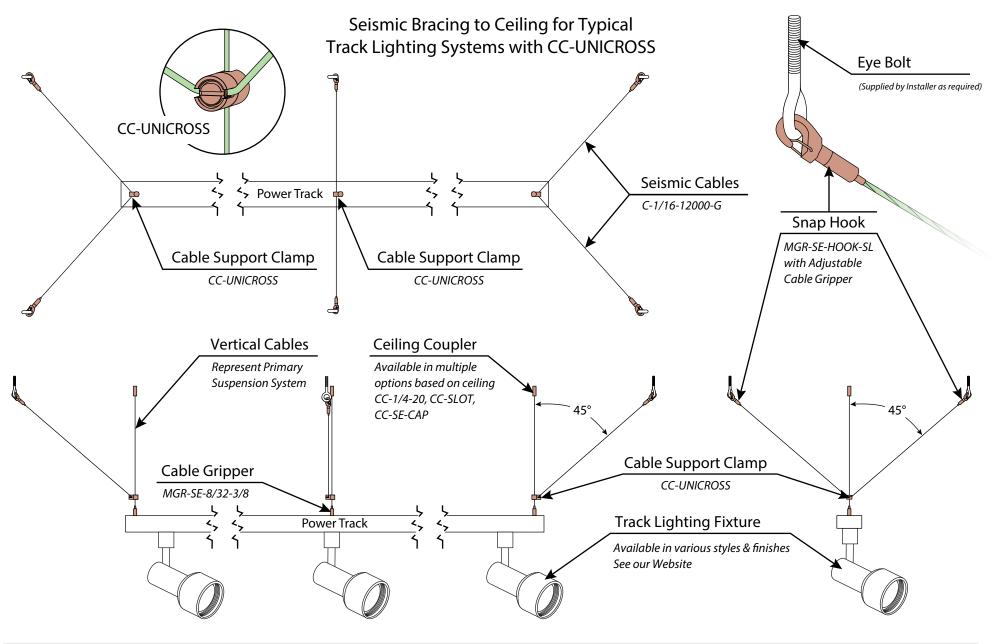

## **Email:**

Support@TotalLightingSupply.com **Phone:** 

(847) 868-2512

Although regions that require seismic bracing for track lighting do not exactly specify the requirements, we suggest that you review these drawings with both your electrician and building inspector before you order. As of this time we have not had a problem with inspection of any of our systems but it is always good to check in advance.

## **Email:**

Support@TotalLightingSupply.com **Phone:** 

(847) 868-2512

lighting do not exactly specify the requirements. We suggest that you review these drawings with both your electrician and building inspector before you order. As of this time we have not had a problem with inspection of any of our systems but it is always good to check in advance.